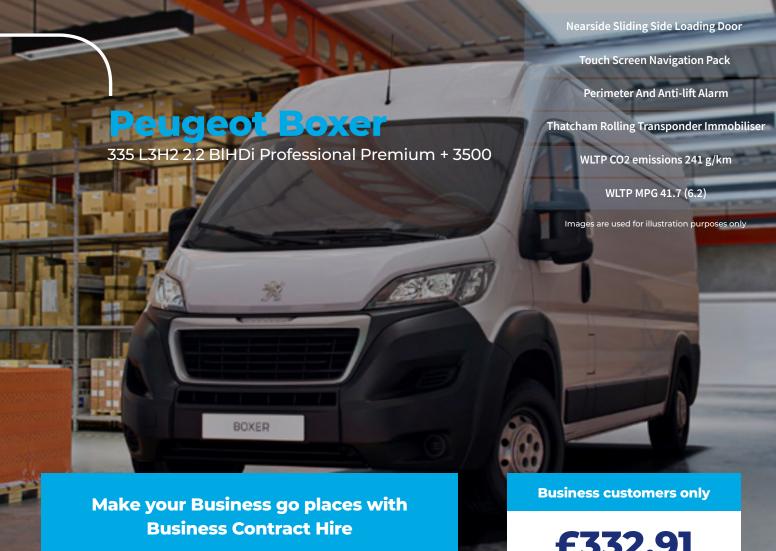

## Why Business Contract Hire (BCH)?

BCH, also known as leasing, can help to:

Manage budgets more effectively

Improve cash flow

Reduce operational and financial risk

Cut down on admin

£332.91

excl. VAT per month

\*Plus advance payment of

£1.997.46

excl. VAT

**Business Contract Hire** 48 month contract 10,000 miles per annum **Customer maintained** 

**Enquire now, call:** 0117 908 6490

\*Contract Hire offer for business users only, Peugeot Boxer 335 L3H2 2.2 BIHDi Professional Premium + 3500 orders received between 01/01/2025 - 03/02/2025 subject to availability and status. Age 18+ only. Figures based on a customer maintained Contract Hire package with an advance payment of £1,997.46 excl. VAT then 47 monthly payments of £332.91 excl. VAT, 10,000 contract miles per year. Excess miles over contracted mileage of 40,000 miles over 48 months charged at 4.30ppm (excluding VAT).