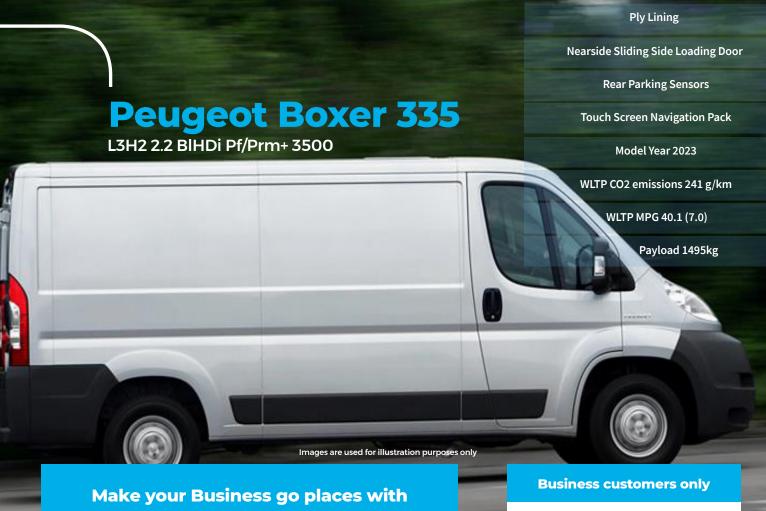

\*Plus advance payment of

£2191.80 excl. VAT

**Business Contract Hire** 48 month contract 10,000 miles per annum **Customer maintained** 

Enquire now, call: 0117 908 6490

status. Age 18+ only. Figures based on a customer maintained Contract Hire package with an advance payment of £2191.80 excl. VAT then 47 monthly payments of £365.30 excl. VAT, 10,000 contract miles per year. Excess miles over contracted mileage of 40,000 miles over 48 months charged at 4.76ppm (excluding VAT).

Excess charges also apply if you breach manufacturer servicing or maintenance guidelines or if the vehicle does not meet BVRLA Fair Wear & Tear guidelines for its age/ mileage when it is returned to ALD Automotive. Prices and details are subject to change without notice. You will not own the vehicle. WLTP MPG data is provided by the manufacturer and is generated under specific testing criteria as a result real life MPG may differ significantly. Images are for illustration purposes only. For full specification and T&C's contact ALD Automotive, Oakwood Drive, Emersons Green, Bristol, BS16 7LB. ALD Automotive Limited is authorised and regulated by the Financial Conduct Authority, register no. 308101.